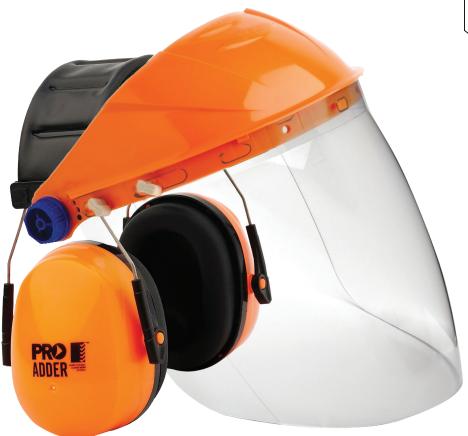

## **STRIKER BROWGUARD WITH CLEAR VISOR & ADDER EARMUFFS**

PRODUCT DATA SHEET: BGVCEADD

PRODUCT CODE: **BGVCFADD** 

#### **BROWGUARD WITH RATCHET HEAD GEAR (BG)**

- Certified to AS/NZS 1337.1:2010 Personal eye protection. Eye and face protectors when used in conjunction with Pro Choice Safety Gear Visors.
- One piece design offering 180° head protection made from Polyethylene
- Cotton sweat band which provides greater sweat absorption
- QuickLock clips for quick and easy visor replacement
- Certified to AS/NZS 1337.1:2010 Extra High Impact can withstand impact from objects up to 190 metres per second (684km/h).
- Anti-scratch 2mm visor to suit BG & HHBGE.
- Virgin Polycarbonate.
- 99.9% UV protection for outdoor wear.
- One piece wrap around allowing for unobstructed views & excellent side protection.

## PRODUCT DETAILS

Visor Colour: Clear

Polycarbonate Visor Material: Visor Size: 205mm x 450mm High Vis Orange **Browguard Colour:** Browguard Material: Polyethylene